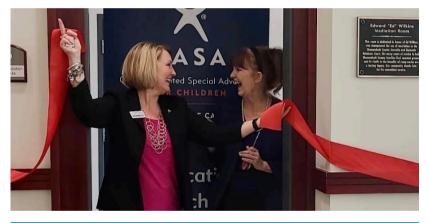

# SHENANDOAH & PAGE COUNTY

**EXPANSION** 

IN FY24, BLUE RIDGE CASA PROUDLY EXPANDED ITS REACH TO SHENANDOAH AND PAGE COUNTIES, PROVIDING CRUCIAL SUPPORT TO LOCAL CHILDREN IN NEED WITH THE HELP OF OUR NEWLY APPOINTED ADVOCATES. THIS MILESTONE WOULD NOT HAVE BEEN POSSIBLE WITHOUT THE GENEROUS SUPPORT OF OUR DONORS AND COMMUNITY PARTNERS. WE LOOK FORWARD TO CONTINUING OUR GROWTH IN THESE AREAS AND MAKING AN EVEN GREATER IMPACT IN THE LIVES OF THE CHILDREN WE SERVE.