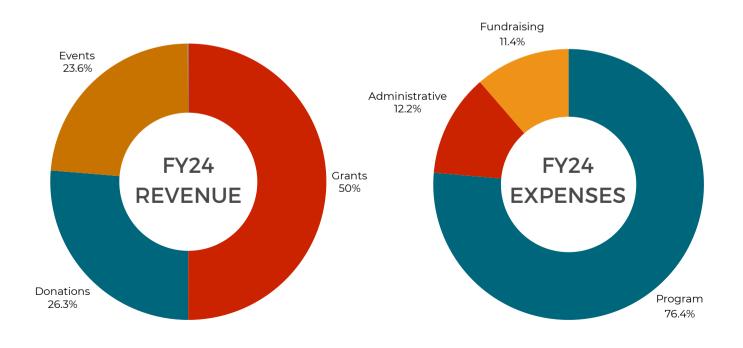

# FINANCIAL REVIEW

In FY24, we remained committed to diversifying our revenue stream through a combination of grants and fundraising activities to ensure long-term financial sustainability. We are proud to highlight several key successes that have strengthened our work. Our signature event, Top Chef Harrisonburg, saw record-breaking attendance and raised more funds than ever before. Additionally, we launched a new initiative, Mustaches for Kids - Blue Ridge, in the SAW and LRBV areas, which will continue to grow in the coming years. Even with rainy weather, our annual Firebolt 5K was a tremendous success, generating crucial support for our mission.