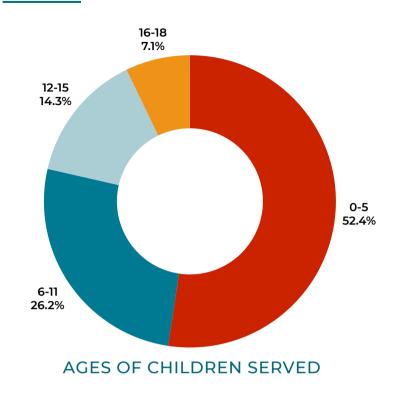

# A YEAR OF IMPACT

66
ADVOCATES

126
CHILDREN SERVED

"ONE OF THE MOST
IMPORTANT THINGS YOU
CAN DO ON THIS EARTH IS
TO LET PEOPLE KNOW THEY
ARE NOT ALONE."
— SHANNON L. ALDER

**3,173**HOURS SPENT

**30,077** MILES DRIVEN