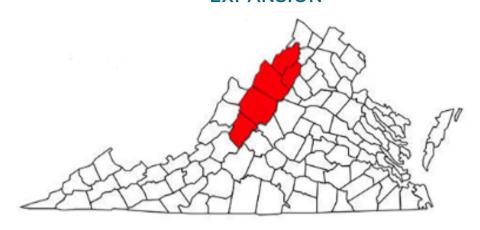

# SHENANDOAH & PAGE COUNTY

**EXPANSION** 

IN FY24, BLUE RIDGE CASA PROUDLY EXPANDED ITS REACH TO SHENANDOAH AND PAGE COUNTIES, PROVIDING CRUCIAL SUPPORT TO LOCAL CHILDREN IN NEED WITH THE HELP OF OUR NEWLY APPOINTED ADVOCATES. THIS MILESTONE WOULD NOT HAVE BEEN POSSIBLE WITHOUT THE GENEROUS SUPPORT OF OUR DONORS AND COMMUNITY PARTNERS. WE LOOK FORWARD TO CONTINUING OUR GROWTH IN THESE AREAS AND MAKING AN EVEN GREATER IMPACT IN THE LIVES OF THE CHILDREN WE SERVE.