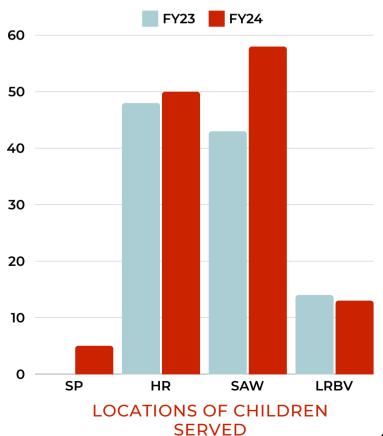

# SHENANDOAH & PAGE COUNTY

**EXPANSION** 

IN FY24, BLUE RIDGE CASA PROUDLY EXPANDED ITS REACH TO SHENANDOAH AND PAGE COUNTIES, PROVIDING CRUCIAL SUPPORT TO LOCAL CHILDREN IN NEED WITH THE HELP OF OUR NEWLY APPOINTED ADVOCATES. THIS MILESTONE WOULD NOT HAVE BEEN POSSIBLE WITHOUT THE GENEROUS SUPPORT OF OUR DONORS AND COMMUNITY PARTNERS. WE LOOK FORWARD TO CONTINUING OUR GROWTH IN THESE AREAS AND MAKING AN EVEN GREATER IMPACT IN THE LIVES OF THE CHILDREN WE SERVE.

# FINANCIAL REVIEW

In FY24, we remained committed to diversifying our revenue stream through a combination of grants and fundraising activities to ensure long-term financial sustainability. We are proud to highlight several key successes that have strengthened our work. Our signature event, Top Chef Harrisonburg, saw record-breaking attendance and raised more funds than ever before. Additionally, we launched a new initiative, Mustaches for Kids - Blue Ridge, in the SAW and LRBV areas, which will continue to grow in the coming years. Even with rainy weather, our annual Firebolt 5K was a tremendous success, generating crucial support for our mission.